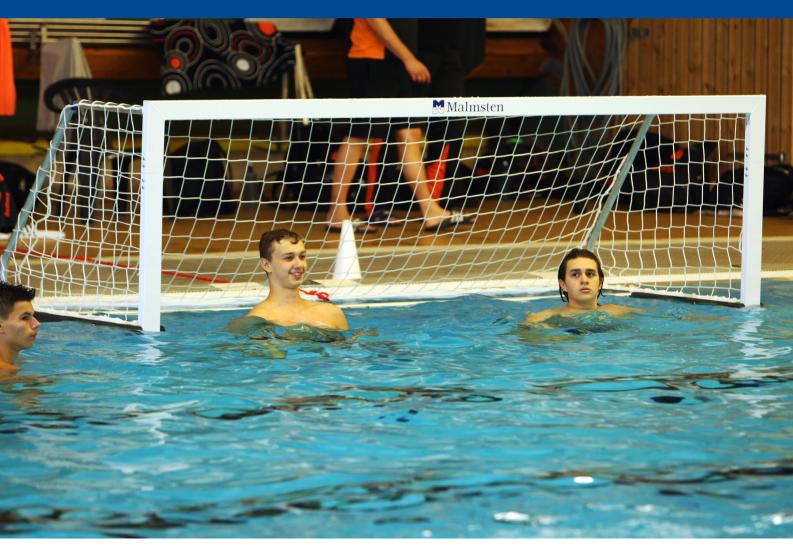

### Water Polo Goal Multi PRO 3000 mm

Art. No. 1511025

This is surely the lightest professional water polo goal on the market weighing only 27 kg! It uses the same reliable frame construction as our official WORLD AQUATICS water polo goal. The floating side pontoons are made with a strong foam to ensure a light weight solution and thus easy to bring in and out of the pool. The depth is less, than our Official WORLD AQUATICS goal, to fit more pool dimensions, however add-on sections can be purchased separately to increase depth.

#### **Product Information**

Material: Aluminum. Net included. Measurement: 3000 x 900 mm

Measurement width anchor point to anchor

**point:** 3300 mm

Depth including frame: 1240 mm \*Depth with wheels: 1295 mm \*Depth with extenders: 1410 mm