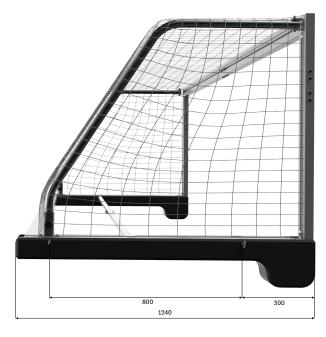

#### **Product Information**

Material: Aluminum. Net included. Measurement: 3000 x 900 mm

Measurement width anchor point to anchor

**point:** 3300 mm

Depth including frame: 1240 mm \*Depth with wheels: 1295 mm \*Depth with extenders: 1410 mm

## Water Polo Goal Multi PRO Measurements/Configurations

Goal Measurements Art. No. 1511025

Goal Measurements with Wheel Kit Art. No. 1514036

Goal measurments with Extender Kit Art. No. 1514037

Goal measurments with Wheel and Extender Kit Art.No. 1514036 and Art.No. 1514037