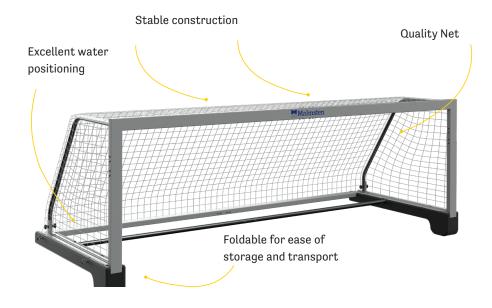

#### **Unique Qualities:**

- Goal frame in accordance with WORLD **AQUATICS Competition Regulations**
- Lightest professional goal on the market
- Less depth to fit more pool dimensions
- Easily folded for storage
- Possible extenders to increase depth when needed (purchased separately)\*
- Transport wheels available as an add-on (purchased separately)\*

#### **Product Information**

Material: Aluminum. Net included. Measurement: 3000 x 900 mm

Measurement width anchor point to anchor

**point:** 3300 mm

Depth including frame: 1240 mm \*Depth with wheels: 1295 mm \*Depth with extenders: 1410 mm

Anchor points 800 mm apart and with \*extenders 1080 mm apart (in accordance with **WORLD AQUATICS Competition Regulations)** Foldable for storage, blue elastic band included. Shipped unassembled

Sold by unit Assembly required