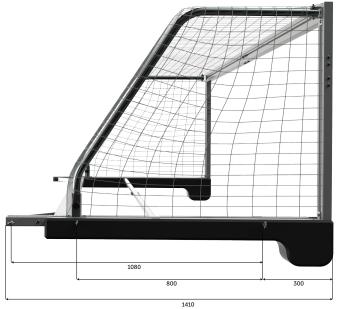

#### **Product Information**

Material: Aluminum. Net included. Measurement: 3000 x 900 mm

Measurement width anchor point to anchor

**point:** 3300 mm

Depth including frame: 1240 mm \*Depth with wheels: 1295 mm \*Depth with extenders: 1410 mm

\*Depth with extenders and wheels: 1495 mm

Measurement of frame: 80 x 40 mm

Goal Weight: 27 kg

Color: Front frame and stabilizing bar in white aluminum, black foam pontoons, white net.

For stable installation use 2 goal lines on each short side of goal.

Anchor points 800 mm apart and with \*extenders 1080 mm apart (in accordance with **WORLD AQUATICS Competition Regulations)** Foldable for storage, blue elastic band included. Shipped unassembled

Sold by unit Assembly required

## Water Polo Goal Multi PRO Measurements/Configurations

Goal Measurements Art. No. 1511025

Goal Measurements with Wheel Kit Art. No. 1514036

Goal measurments with Extender Kit Art. No. 1514037

Goal measurments with Wheel and Extender Kit Art.No. 1514036 and Art.No. 1514037