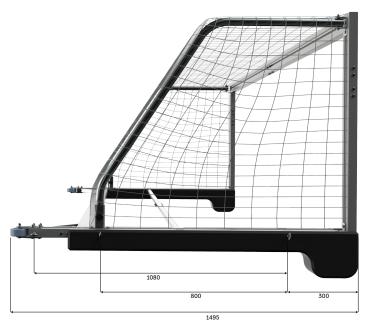

#### **Product Information**

Material: Aluminum. Net included. Measurement: 3000 x 900 mm

Measurement width anchor point to anchor

**point:** 3300 mm

Depth including frame: 1240 mm \*Depth with wheels: 1295 mm \*Depth with extenders: 1410 mm

\*Depth with extenders and wheels: 1495 mm

Measurement of frame: 80 x 40 mm

Goal Weight: 27 kg

Color: Front frame and stabilizing bar in white aluminum, black foam pontoons, white net.

For stable installation use 2 goal lines on each short side of goal.

Anchor points 800 mm apart and with \*extenders 1080 mm apart (in accordance with **WORLD AQUATICS Competition Regulations)** Foldable for storage, blue elastic band included. Shipped unassembled

Sold by unit Assembly required

## Water Polo Goal Multi PRO Measurements/Configurations

Goal Measurements Art. No. 1511025

Goal Measurements with Wheel Kit Art. No. 1514036

Goal measurments with Extender Kit Art. No. 1514037

Goal measurments with Wheel and Extender Kit Art.No. 1514036 and Art.No. 1514037