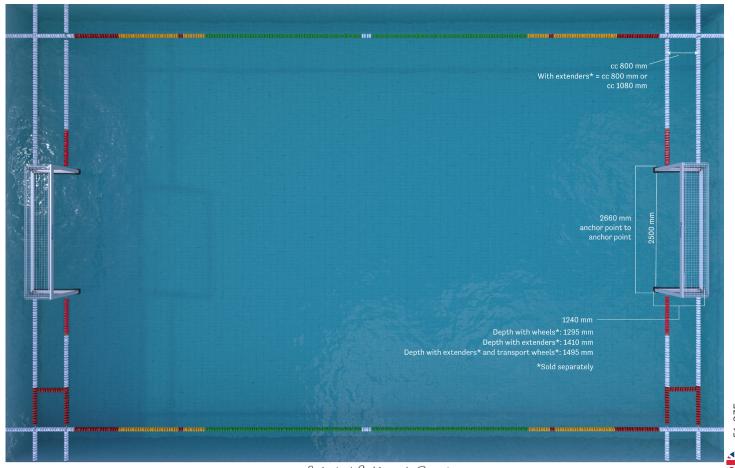

#### **Product Information**

Material: Aluminum. Net included. Measurement: 3000 x 900 mm

Measurement width anchor point to anchor

**point:** 3300 mm

Depth including frame: 1240 mm \*Depth with wheels: 1295 mm \*Depth with extenders: 1410 mm

\*Depth with extenders and wheels: 1495 mm

Measurement of frame: 80 x 40 mm

Goal Weight: 27 kg

Color: Front frame and stabilizing bar in white aluminum, black foam pontoons, white net.

For stable installation use 2 goal lines on each short side of goal.

Anchor points 800 mm apart and with \*extenders 1080 mm apart (in accordance with **WORLD AQUATICS Competition Regulations)** Foldable for storage, blue elastic band included. Shipped unassembled

Sold by unit Assembly required

# Multi PRO Measurements in the pool

## Water Polo Goal Multi PRO Measurements/Configurations

Goal Measurements Art. No. 1511025

Goal Measurements with Wheel Kit Art. No. 1514036

Goal measurments with Extender Kit Art. No. 1514037

Goal measurments with Wheel and Extender Kit Art.No. 1514036 and Art.No. 1514037