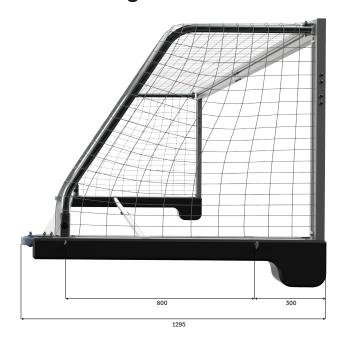

#### **Product Information**

Material: Aluminum. Net included. Measurement: 3000 x 900 mm

Measurement width anchor point to anchor

**point:** 3300 mm

Depth including frame: 1240 mm \*Depth with wheels: 1295 mm \*Depth with extenders: 1410 mm

\*Depth with extenders and wheels: 1495 mm

Measurement of frame: 80 x 40 mm

Goal Weight: 27 kg

Color: Front frame and stabilizing bar in white aluminum, black foam pontoons, white net.

For stable installation use 2 goal lines on each short side of goal.

## Water Polo Goal Multi PRO Measurements/Configurations

Goal Measurements Art. No. 1511025

Goal Measurements with Wheel Kit Art. No. 1514036

Goal measurments with Extender Kit Art. No. 1514037

Goal measurments with Wheel and Extender Kit Art.No. 1514036 and Art.No. 1514037