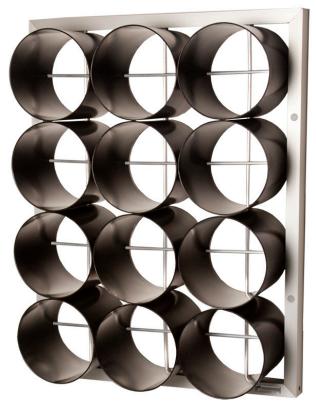

## **Pigeonhole for towels**

Item no 2412011

Pigeon-holes for for towels or personal items when using the showers or the pool, with 12 or 20 compartments. Tubes made from polypropylene inside aluminium frame. Easy to maintain and clean since it is slightly tilted.

Available in white, yellow, black or light blue which allows the customer to form a unique pattern.

**Dimensions:** 

12 pigeonholes/compartments: 860 x 660 x 200 mm 20 pigeonholes/compartments: 1060 x 860 x 200 mm

## Point of sales:

- easy to clean and to maintain
- each pigeonhole with a lean so that water and dirt easily cleanes off
- 12 or 20 replacable pigeonholes
- made of polypropylene and fixed on aluminum frame