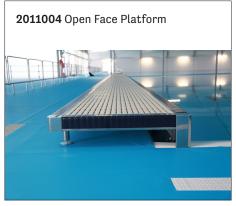

## Starting Block including top and base

- Height is usually 15.75" (400 mm)
   Alternative heights can be ordered, 13.9" (350 mm) or 11.8" (300 mm)
- Suitable for elevated pool edge or Open Face Platform, art. No. 2011004\*
- Suitable for pool edge width of minimum 22 "(550 mm). For pool edge of (13.9" (300 mm) - 22" (550 mm), Starting Block Malmsten Classic is recommended, art. No. 2011032
- Starting blocks are numbered 0-9 on all sides; please confirm preferred number(s) when placing the order

### Top

- It is prepared for installation of Track Start, art. No. 2011024\*
- The top measures 19.7 x 27.6" (500 x 700 mm); Effective anti-slip surface is included
- The anti-slip surface is usually blue, but can be ordered in an alternative color (at an extra charge)
- Relay judging plate may be installed; max. size of 17.72" x 18.90"(450 x 480 mm)

#### Base

- Has an opening where electronic equipment may be placed which can be used during competition
- If the base is placed on a tiled pool edge a protective plate is recommended, art. No. 2018007. Free of charge
- \* sold separately