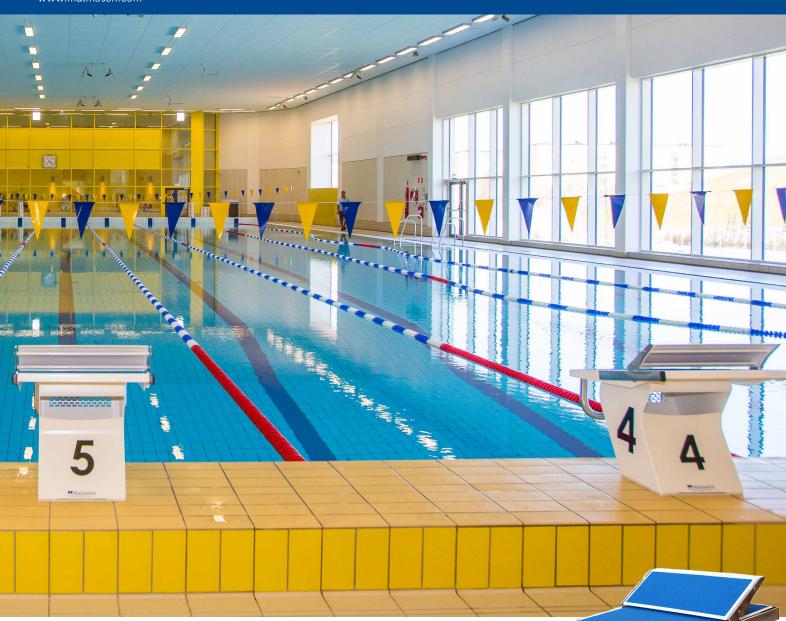

# **Starting Block Malmsten PRO** with Track Start

Art. No. 2011003

A well designed starting block which provides good stability and functionality.

The internationally renowned Malmsten Starting Block is used all over the world and is truly appreciated by not only swimmers but also coaches.

It is easy to climb up on, offers an effective anti-slip surface and is accessible from the sides.

The starting block is made in accordance with EN-standards and WORLD AQUATICS competition regulations for starting blocks, as long as these guidelines for pool depth, pool edge and safety are being followed and installation instructions are respected.

## Features:

- Stable with effective anti-slip surface
- Stainless steel 316L protective anti-corrosion paint
- Complete with Track Start
- Can be combined with an Open Face Platform

**Colors and Dimensions** 

## Starting Block including top and base

- Height is usually 15.75" (400 mm)
   Alternative heights can be ordered, 13.9" (350 mm) or 11.8" (300 mm)
- Suitable for elevated pool edge or Open Face Platform, art. No. 2011004\*
- Suitable for pool edge width of minimum 22 "(550 mm). For pool edge of (13.9" (300 mm) - 22" (550 mm), Starting Block Malmsten Classic is recommended, art. No. 2011032
- Starting blocks are numbered 0-9 on all sides; please confirm preferred number(s) when placing the order

### Top

- It is prepared for installation of Track Start, art. No. 2011024\*
- The top measures 19.7 x 27.6" (500 x 700 mm); Effective anti-slip surface is included
- The anti-slip surface is usually blue, but can be ordered in an alternative color (at an extra charge)
- Relay judging plate may be installed; max. size of 17.72" x 18.90"(450 x 480 mm)