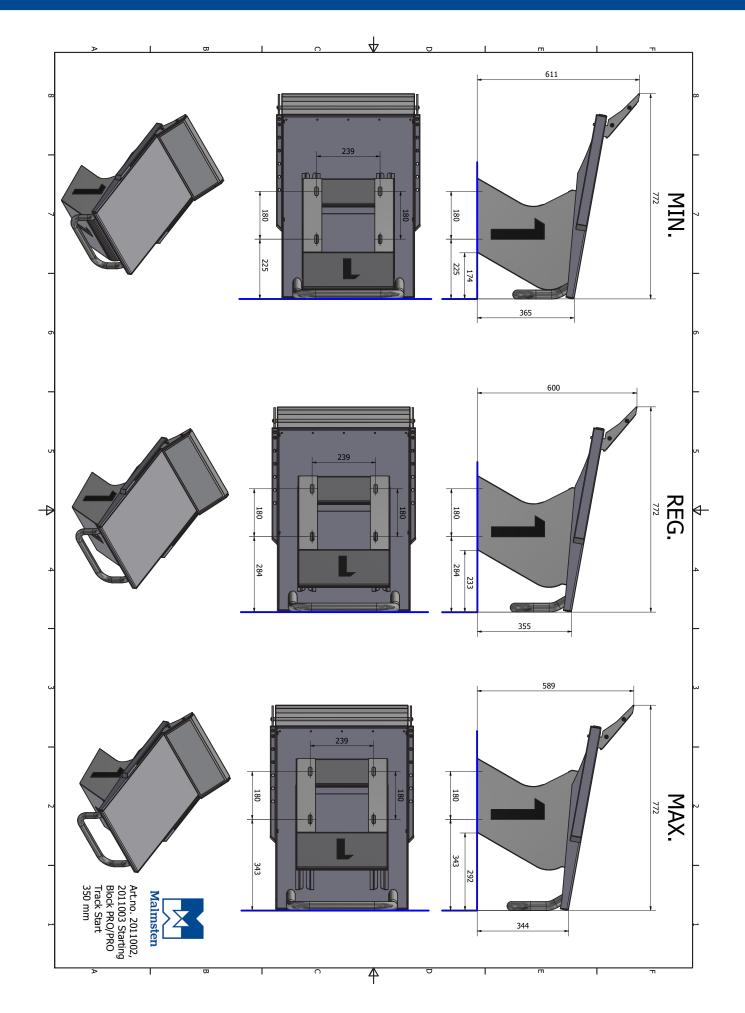

### **Track Start**

• With 6 different positions

The top can be adjusted to fit the pool edge

## Track Start

Position 1: 360 mm
Position 2: 410 mm
Position 3: 460 mm
Position 3: 460 mm