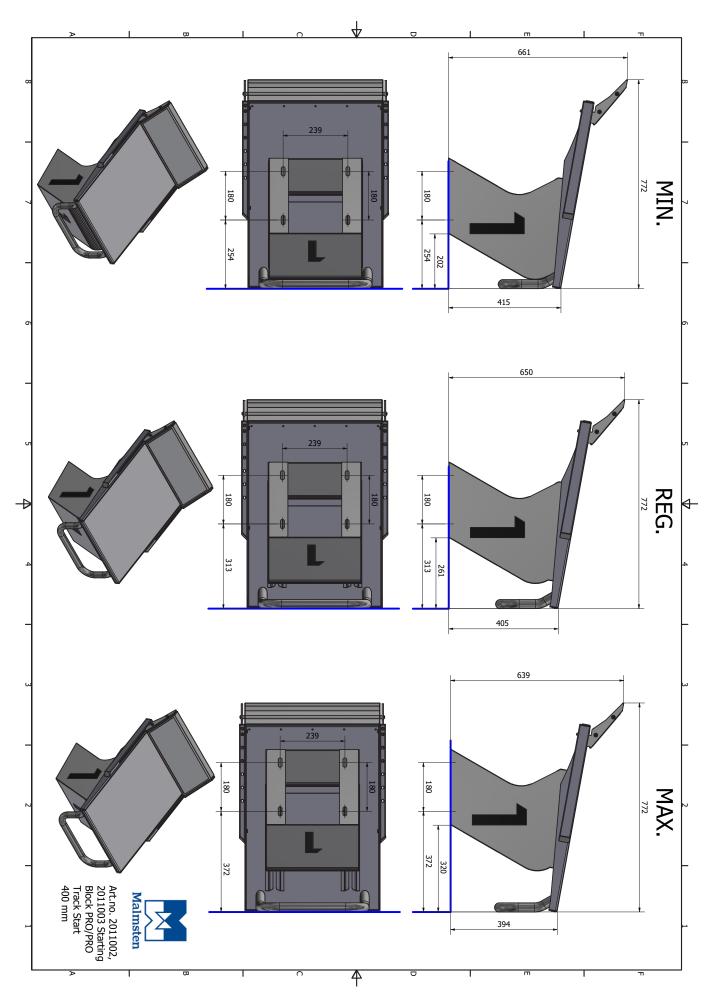

### **Track Start**

• With 6 different positions

The top can be adjusted to fit the pool edge

## Track Start

Position 1: 360 mm
Position 2: 410 mm
Position 3: 460 mm
Position 3: 460 mm