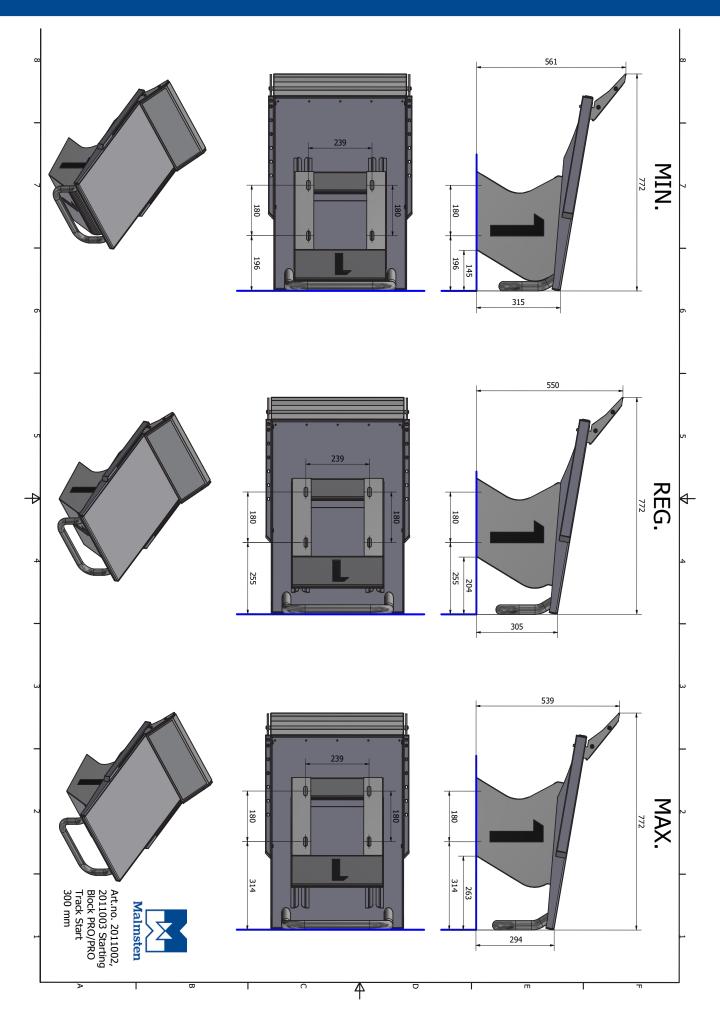

### **Track Start**

• With 6 different positions

The top can be adjusted to fit the pool edge

## Track Start

Position 1: 360 mm
Position 2: 410 mm
Position 3: 460 mm
Position 3: 460 mm