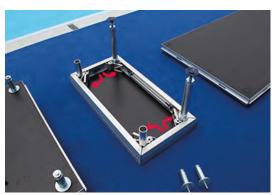

Art. No. 1515003

Art. No. 1515003

Lock the parts together by pulling the latch on the underside (see picture)

Roll out the green Malmsten
Anti slip carpet and place it
so the white center line is in
the center. Continue with the
other 2 sections of the carpet,
one on each side.