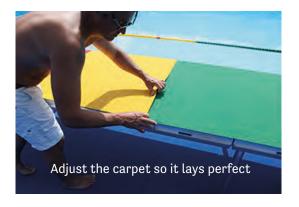

Art. No. 1515003

Art. No. 1515003

Lock the parts together by pulling the latch on the underside (see picture)

Roll out the green Malmsten
Anti slip carpet and place it
so the white center line is in
the center. Continue with the
other 2 sections of the carpet,
one on each side.