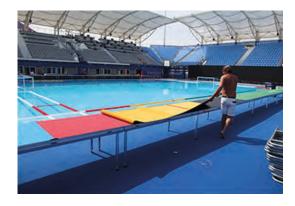

## Referees' Structure Catwalk

(1515003)

## **Assembly Instructions**

## One side Catwalk includes:

- 16 x 2 m sections
- 4 x 0.5 m sections
- 34 x 0.7 m legs
- 4 x 0.46 m legs
- 8 x 0.23 m legs

For the short steps there are 8 legs 0.23 m with 8 large pins. Total matting is 37 m  $\,$ 



Put the 2 boxes with number 1 on one side of the pool, and the boxes with number 2 on the other side of the pool



2 Empty out the boxes and put them according to the diagram below



Important that all the parts are facing the same way, please look at the pictures















Art. No. 1515003













































Art. No. 1515003

































Lock the parts together by pulling the latch on the underside (see picture)

Roll out the green Malmsten
Anti slip carpet and place it
so the white center line is in
the center. Continue with the
other 2 sections of the carpet,
one on each side.











## Change from men to women