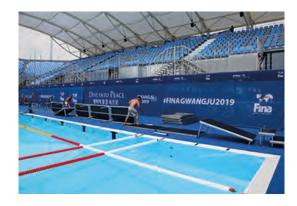

Put the 2 boxes with number 1 on one side of the pool, and the boxes with number 2 on the other side of the pool

2 Empty out the boxes and put them according to the diagram below

Important that all the parts are facing the same way, please look at the pictures