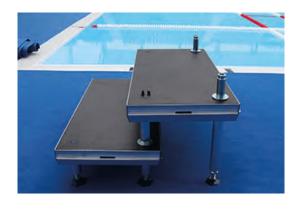

## One side Catwalk includes:

- 16 x 2 m sections
- 4 x 0.5 m sections
- 34 x 0.7 m legs
- 4 x 0.46 m legs
- 8 x 0.23 m legs

For the short steps there are 8 legs 0.23 m with 8 large pins. Total matting is 37 m  $\,$ 