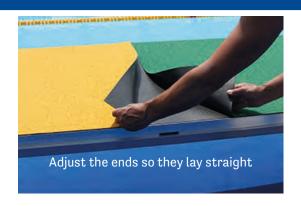

Art. No. 1515003

Art. No. 1515003

Lock the parts together by pulling the latch on the underside (see picture)

Roll out the green Malmsten
Anti slip carpet and place it
so the white center line is in
the center. Continue with the
other 2 sections of the carpet,
one on each side.