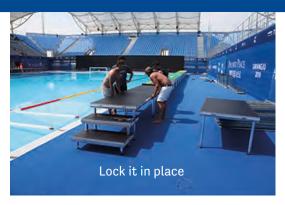

Art. No. 1515003

Art. No. 1515003

Lock the parts together by pulling the latch on the underside (see picture)

Roll out the green Malmsten
Anti slip carpet and place it
so the white center line is in
the center. Continue with the
other 2 sections of the carpet,
one on each side.