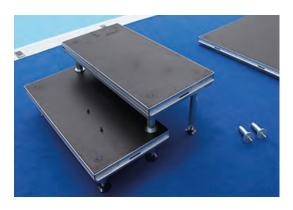

Art. No. 1515003

Art. No. 1515003

Lock the parts together by pulling the latch on the underside (see picture)

Roll out the green Malmsten
Anti slip carpet and place it
so the white center line is in
the center. Continue with the
other 2 sections of the carpet,
one on each side.