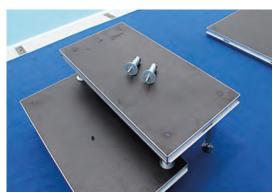

Art. No. 1515003

Art. No. 1515003

Lock the parts together by pulling the latch on the underside (see picture)

Roll out the green Malmsten
Anti slip carpet and place it
so the white center line is in
the center. Continue with the
other 2 sections of the carpet,
one on each side.