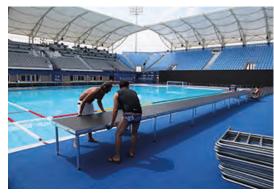

Put the 2 boxes with number 1 on one side of the pool, and the boxes with number 2 on the other side of the pool

2 Empty out the boxes and put them according to the diagram below

Important that all the parts are facing the same way, please look at the pictures

Art. No. 1515003

Art. No. 1515003

Lock the parts together by pulling the latch on the underside (see picture)

Roll out the green Malmsten
Anti slip carpet and place it
so the white center line is in
the center. Continue with the
other 2 sections of the carpet,
one on each side.