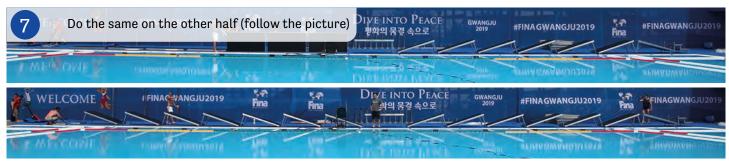

## Referees' Structure Catwalk

(1515003)

## **Assembly Instructions**

## One side Catwalk includes:

- 16 x 2 m sections
- 4 x 0.5 m sections
- 34 x 0.7 m legs
- 4 x 0.46 m legs
- 8 x 0.23 m legs

For the short steps there are 8 legs 0.23 m with 8 large pins. Total matting is 37 m  $\,$ 



Put the 2 boxes with number 1 on one side of the pool, and the boxes with number 2 on the other side of the pool



2 Empty out the boxes and put them according to the diagram below



Important that all the parts are facing the same way, please look at the pictures















Art. No. 1515003













































Art. No. 1515003

































Lock the parts together by pulling the latch on the underside (see picture)

Roll out the green Malmsten
Anti slip carpet and place it
so the white center line is in
the center. Continue with the
other 2 sections of the carpet,
one on each side.











## Change from men to women