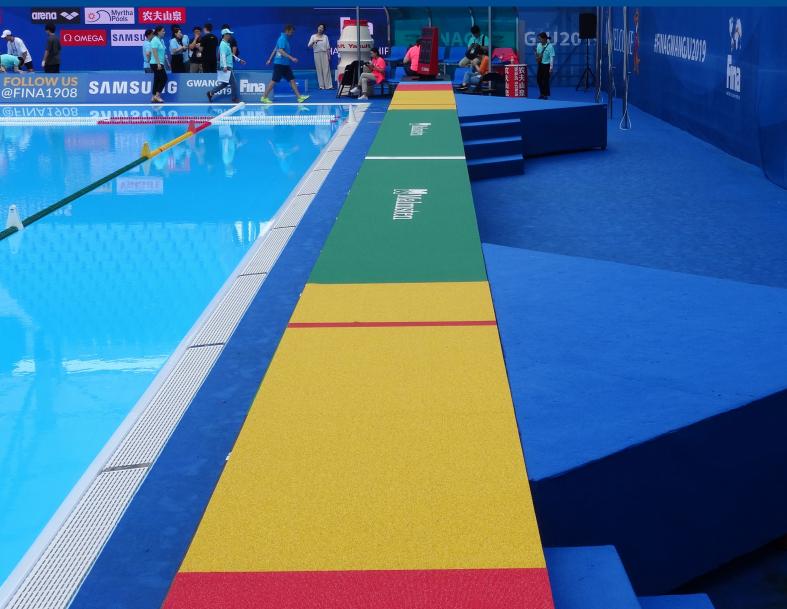

Art. No. 1515003

Art. No. 1515003

Lock the parts together by pulling the latch on the underside (see picture)

Roll out the green Malmsten
Anti slip carpet and place it
so the white center line is in
the center. Continue with the
other 2 sections of the carpet,
one on each side.