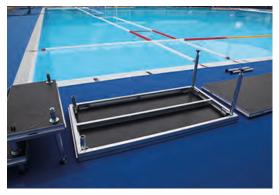

Art. No. 1515003

Art. No. 1515003

Lock the parts together by pulling the latch on the underside (see picture)

Roll out the green Malmsten
Anti slip carpet and place it
so the white center line is in
the center. Continue with the
other 2 sections of the carpet,
one on each side.