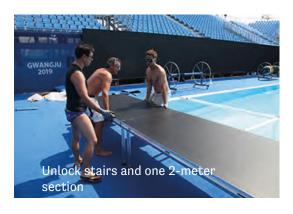

s
- 8 x 0.23 m legs

For the short steps there are 8 legs 0.23 m with 8 large pins. Total matting is 37 m  $\,$ 



Put the 2 boxes with number 1 on one side of the pool, and the boxes with number 2 on the other side of the pool



2 Empty out the boxes and put them according to the diagram below



Important that all the parts are facing the same way, please look at the pictures















Art. No. 1515003













































Art. No. 1515003

































Lock the parts together by pulling the latch on the underside (see picture)

Roll out the green Malmsten
Anti slip carpet and place it
so the white center line is in
the center. Continue with the
other 2 sections of the carpet,
one on each side.











## Change from men to women