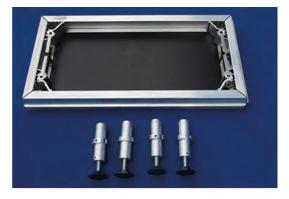

## One side Catwalk includes:

- 16 x 2 m sections
- 4 x 0.5 m sections
- 34 x 0.7 m legs
- 4 x 0.46 m legs
- 8 x 0.23 m legs

For the short steps there are 8 legs 0.23 m with 8 large pins. Total matting is 37 m  $\,$ 