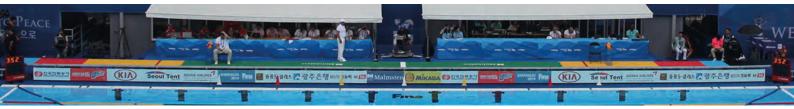

## Referees' Structure Catwalk

(1515003)

## One side Catwalk includes:

- 16 x 2 m sections
- 4 x 0.5 m sections
- 34 x 0.7 m legs
- 4 x 0.46 m legs
- 8 x 0.23 m legs

For the short steps there are 8 legs 0.23 m with 8 large pins. Total matting is 37 m  $\,$ 