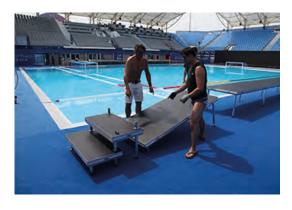

Put the 2 boxes with number 1 on one side of the pool, and the boxes with number 2 on the other side of the pool

2 Empty out the boxes and put them according to the diagram below

Important that all the parts are facing the same way, please look at the pictures

Art. No. 1515003

Art. No. 1515003

Lock the parts together by pulling the latch on the underside (see picture)

Roll out the green Malmsten
Anti slip carpet and place it
so the white center line is in
the center. Continue with the
other 2 sections of the carpet,
one on each side.