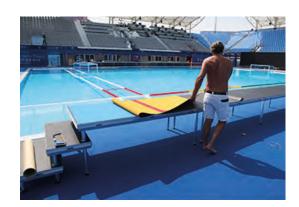

Art. No. 1515003

Art. No. 1515003

Lock the parts together by pulling the latch on the underside (see picture)

Roll out the green Malmsten
Anti slip carpet and place it
so the white center line is in
the center. Continue with the
other 2 sections of the carpet,
one on each side.