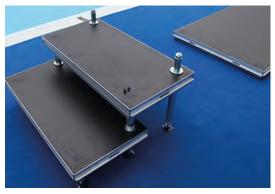

Art. No. 1515003

Art. No. 1515003

Lock the parts together by pulling the latch on the underside (see picture)

Roll out the green Malmsten
Anti slip carpet and place it
so the white center line is in
the center. Continue with the
other 2 sections of the carpet,
one on each side.