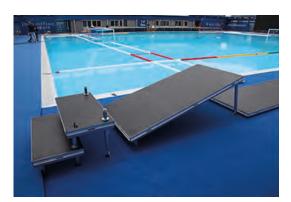

Art. No. 1515003

Art. No. 1515003

Lock the parts together by pulling the latch on the underside (see picture)

Roll out the green Malmsten
Anti slip carpet and place it
so the white center line is in
the center. Continue with the
other 2 sections of the carpet,
one on each side.