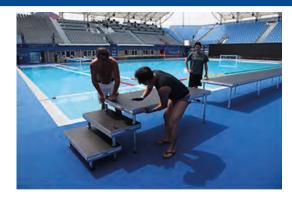

Put the 2 boxes with number 1 on one side of the pool, and the boxes with number 2 on the other side of the pool

2 Empty out the boxes and put them according to the diagram below

Important that all the parts are facing the same way, please look at the pictures

Art. No. 1515003

Art. No. 1515003

Lock the parts together by pulling the latch on the underside (see picture)

Roll out the green Malmsten
Anti slip carpet and place it
so the white center line is in
the center. Continue with the
other 2 sections of the carpet,
one on each side.