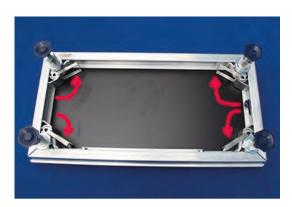

Art. No. 1515003

Art. No. 1515003

Lock the parts together by pulling the latch on the underside (see picture)

Roll out the green Malmsten
Anti slip carpet and place it
so the white center line is in
the center. Continue with the
other 2 sections of the carpet,
one on each side.