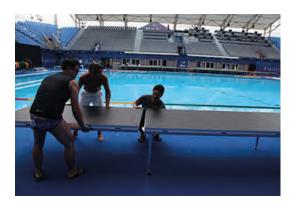

Put the 2 boxes with number 1 on one side of the pool, and the boxes with number 2 on the other side of the pool

2 Empty out the boxes and put them according to the diagram below

Important that all the parts are facing the same way, please look at the pictures

Art. No. 1515003

Art. No. 1515003

Lock the parts together by pulling the latch on the underside (see picture)

Roll out the green Malmsten
Anti slip carpet and place it
so the white center line is in
the center. Continue with the
other 2 sections of the carpet,
one on each side.