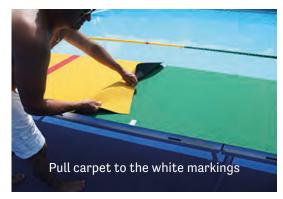

Art. No. 1515003

Art. No. 1515003

Lock the parts together by pulling the latch on the underside (see picture)

Roll out the green Malmsten
Anti slip carpet and place it
so the white center line is in
the center. Continue with the
other 2 sections of the carpet,
one on each side.