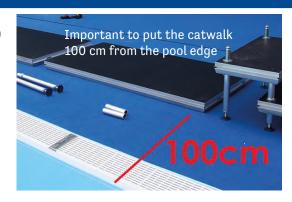

Put the 2 boxes with number 1 on one side of the pool, and the boxes with number 2 on the other side of the pool

2 Empty out the boxes and put them according to the diagram below

Important that all the parts are facing the same way, please look at the pictures