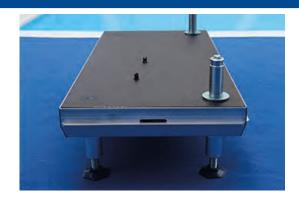

Art. No. 1515003

Art. No. 1515003

Lock the parts together by pulling the latch on the underside (see picture)

Roll out the green Malmsten
Anti slip carpet and place it
so the white center line is in
the center. Continue with the
other 2 sections of the carpet,
one on each side.