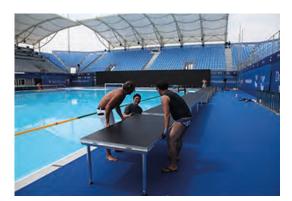

Put the 2 boxes with number 1 on one side of the pool, and the boxes with number 2 on the other side of the pool

2 Empty out the boxes and put them according to the diagram below

Important that all the parts are facing the same way, please look at the pictures

Art. No. 1515003

Art. No. 1515003

Lock the parts together by pulling the latch on the underside (see picture)

Roll out the green Malmsten
Anti slip carpet and place it
so the white center line is in
the center. Continue with the
other 2 sections of the carpet,
one on each side.