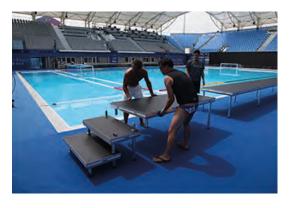

Put the 2 boxes with number 1 on one side of the pool, and the boxes with number 2 on the other side of the pool

2 Empty out the boxes and put them according to the diagram below

Important that all the parts are facing the same way, please look at the pictures

Art. No. 1515003

Art. No. 1515003

Lock the parts together by pulling the latch on the underside (see picture)

Roll out the green Malmsten
Anti slip carpet and place it
so the white center line is in
the center. Continue with the
other 2 sections of the carpet,
one on each side.