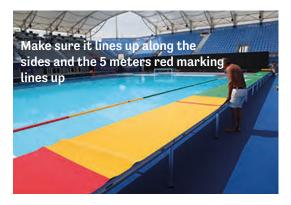

Art. No. 1515003

Art. No. 1515003

Lock the parts together by pulling the latch on the underside (see picture)

Roll out the green Malmsten
Anti slip carpet and place it
so the white center line is in
the center. Continue with the
other 2 sections of the carpet,
one on each side.