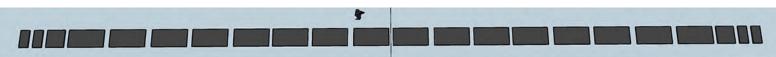

Put the 2 boxes with number 1 on one side of the pool, and the boxes with number 2 on the other side of the pool

2 Empty out the boxes and put them according to the diagram below

Important that all the parts are facing the same way, please look at the pictures