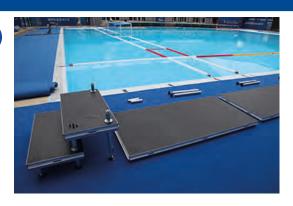

Art. No. 1515003

Art. No. 1515003

Lock the parts together by pulling the latch on the underside (see picture)

Roll out the green Malmsten
Anti slip carpet and place it
so the white center line is in
the center. Continue with the
other 2 sections of the carpet,
one on each side.