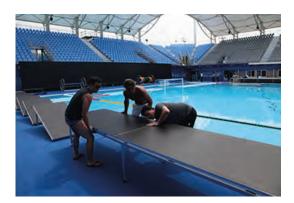

Art. No. 1515003

Art. No. 1515003

Lock the parts together by pulling the latch on the underside (see picture)

Roll out the green Malmsten
Anti slip carpet and place it
so the white center line is in
the center. Continue with the
other 2 sections of the carpet,
one on each side.