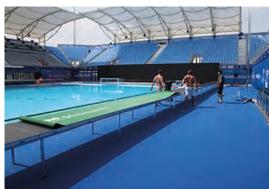

Art. No. 1515003

Art. No. 1515003

Lock the parts together by pulling the latch on the underside (see picture)

Roll out the green Malmsten
Anti slip carpet and place it
so the white center line is in
the center. Continue with the
other 2 sections of the carpet,
one on each side.