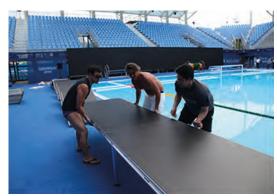

Put the 2 boxes with number 1 on one side of the pool, and the boxes with number 2 on the other side of the pool

2 Empty out the boxes and put them according to the diagram below

Important that all the parts are facing the same way, please look at the pictures

Art. No. 1515003

Art. No. 1515003

Lock the parts together by pulling the latch on the underside (see picture)

Roll out the green Malmsten
Anti slip carpet and place it
so the white center line is in
the center. Continue with the
other 2 sections of the carpet,
one on each side.