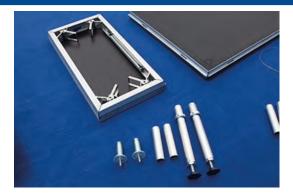

Put the 2 boxes with number 1 on one side of the pool, and the boxes with number 2 on the other side of the pool

2 Empty out the boxes and put them according to the diagram below

Important that all the parts are facing the same way, please look at the pictures

Art. No. 1515003

Art. No. 1515003

Lock the parts together by pulling the latch on the underside (see picture)

Roll out the green Malmsten
Anti slip carpet and place it
so the white center line is in
the center. Continue with the
other 2 sections of the carpet,
one on each side.