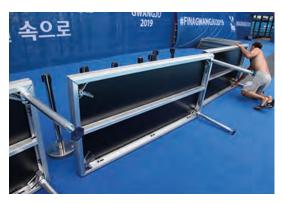

Art. No. 1515003

Art. No. 1515003

Lock the parts together by pulling the latch on the underside (see picture)

Roll out the green Malmsten
Anti slip carpet and place it
so the white center line is in
the center. Continue with the
other 2 sections of the carpet,
one on each side.