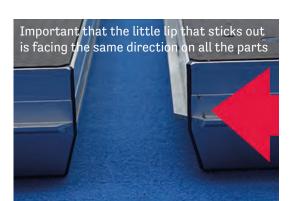

Put the 2 boxes with number 1 on one side of the pool, and the boxes with number 2 on the other side of the pool

2 Empty out the boxes and put them according to the diagram below

Important that all the parts are facing the same way, please look at the pictures