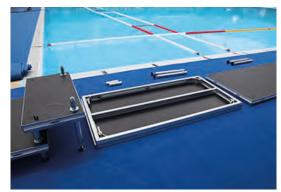

Put the 2 boxes with number 1 on one side of the pool, and the boxes with number 2 on the other side of the pool

2 Empty out the boxes and put them according to the diagram below

Important that all the parts are facing the same way, please look at the pictures