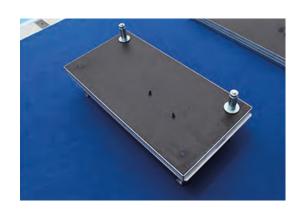

Put the 2 boxes with number 1 on one side of the pool, and the boxes with number 2 on the other side of the pool

2 Empty out the boxes and put them according to the diagram below

Important that all the parts are facing the same way, please look at the pictures

Art. No. 1515003

Art. No. 1515003

Lock the parts together by pulling the latch on the underside (see picture)

Roll out the green Malmsten
Anti slip carpet and place it
so the white center line is in
the center. Continue with the
other 2 sections of the carpet,
one on each side.