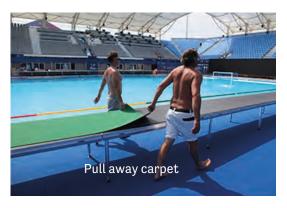

legs
- 8 x 0.23 m legs

For the short steps there are 8 legs 0.23 m with 8 large pins. Total matting is 37 m  $\,$ 



Put the 2 boxes with number 1 on one side of the pool, and the boxes with number 2 on the other side of the pool



2 Empty out the boxes and put them according to the diagram below



Important that all the parts are facing the same way, please look at the pictures















Art. No. 1515003













































Art. No. 1515003

































Lock the parts together by pulling the latch on the underside (see picture)

Roll out the green Malmsten
Anti slip carpet and place it
so the white center line is in
the center. Continue with the
other 2 sections of the carpet,
one on each side.











## Change from men to women