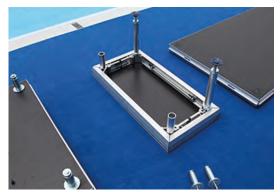

Put the 2 boxes with number 1 on one side of the pool, and the boxes with number 2 on the other side of the pool

2 Empty out the boxes and put them according to the diagram below

Important that all the parts are facing the same way, please look at the pictures

Art. No. 1515003

Art. No. 1515003

Lock the parts together by pulling the latch on the underside (see picture)

Roll out the green Malmsten
Anti slip carpet and place it
so the white center line is in
the center. Continue with the
other 2 sections of the carpet,
one on each side.