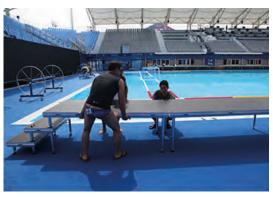

Put the 2 boxes with number 1 on one side of the pool, and the boxes with number 2 on the other side of the pool

2 Empty out the boxes and put them according to the diagram below

Important that all the parts are facing the same way, please look at the pictures