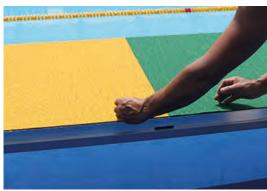

Art. No. 1515003

Art. No. 1515003

Lock the parts together by pulling the latch on the underside (see picture)

Roll out the green Malmsten
Anti slip carpet and place it
so the white center line is in
the center. Continue with the
other 2 sections of the carpet,
one on each side.