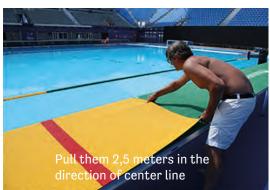

Art. No. 1515003

Art. No. 1515003

Lock the parts together by pulling the latch on the underside (see picture)

Roll out the green Malmsten
Anti slip carpet and place it
so the white center line is in
the center. Continue with the
other 2 sections of the carpet,
one on each side.