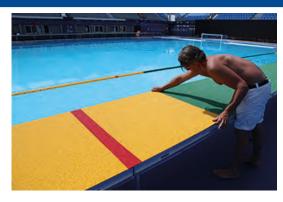

Art. No. 1515003

Art. No. 1515003

Lock the parts together by pulling the latch on the underside (see picture)

Roll out the green Malmsten
Anti slip carpet and place it
so the white center line is in
the center. Continue with the
other 2 sections of the carpet,
one on each side.