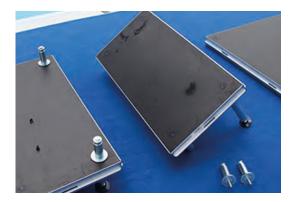

Put the 2 boxes with number 1 on one side of the pool, and the boxes with number 2 on the other side of the pool

2 Empty out the boxes and put them according to the diagram below

Important that all the parts are facing the same way, please look at the pictures