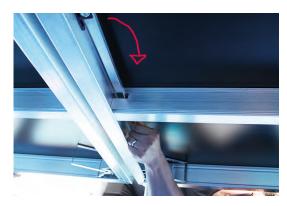

Art. No. 1515003

Art. No. 1515003

Lock the parts together by pulling the latch on the underside (see picture)

Roll out the green Malmsten
Anti slip carpet and place it
so the white center line is in
the center. Continue with the
other 2 sections of the carpet,
one on each side.