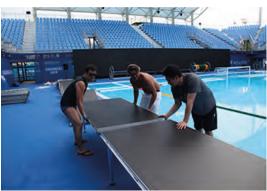

Put the 2 boxes with number 1 on one side of the pool, and the boxes with number 2 on the other side of the pool

2 Empty out the boxes and put them according to the diagram below

Important that all the parts are facing the same way, please look at the pictures

Art. No. 1515003

Art. No. 1515003

Lock the parts together by pulling the latch on the underside (see picture)

Roll out the green Malmsten
Anti slip carpet and place it
so the white center line is in
the center. Continue with the
other 2 sections of the carpet,
one on each side.