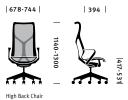

## **Back Options**

Low Back Mid Back High Back

Intercept Suspension Standard

Seat Height

 Chairs
 417mm-531mm

 Stool
 579mm - 826mm\*

\*range may vary depending on cylinder height