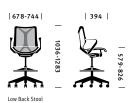

Intercept Suspension Standard

Seat Height

 Chairs
 417mm-531mm

 Stool
 579mm - 826mm\*

\*range may vary depending on cylinder height

## **Back Options**

Low Back Mid Back High Back