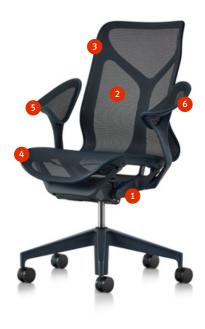

# **Key Features**

#### 1. Auto-Harmonic™ Tilt

The tilt instantly and automatically provides balanced support and movement, depending on your body and posture.

#### 2. Intercept Suspension

Breathable and temperature-neutral, the continuous form of this elastomeric suspension eliminates the gap between the seat and back, conforming to each person's body to provide dynamic spinal support.

## 3. Flexible Frame

The thin but strong frame feels nearly non-existent and offers support while flexing so you can comfortably move your upper body.

#### 4. Dipped in Colour

Cosm is available in one hue from top to bottom to further cement the unity of the design and the sculptural quality of the chair.

#### 5. Leaf Arms

Leaf Arms provide a large, comfortable resting place for your elbows.

## 6. Additional Arm Options

Cosm is also available with height-adjustable arms, fixed arm, or without arms.