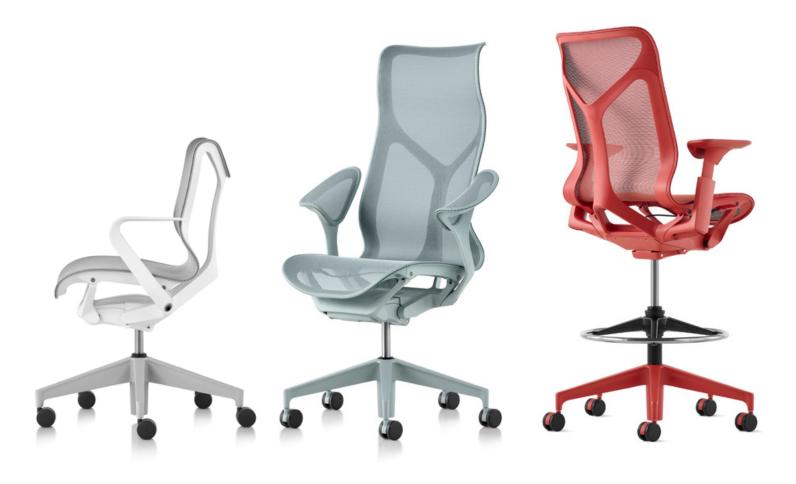

# **Cosm® Chairs**

Sit in Cosm, and you just might forget you're sitting in a chair at all. Its sophisticated ergonomic design instantly responds to your body, movement, and posture to provide natural balance and total support. No matter who sat in the chair before you, how long you'll be in it, or what you'll be doing, Cosm gives you a new experience of comfort – anywhere you work.

## Benefits

- A personalised ergonomic experience
- Instant comfort that doesn't require you to make any adjustments
- Three back heights and the option to specify the chair in 'dipped-incolour' allow Cosm to find a home anywhere.