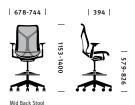

Intercept Suspension Standard

Seat Height

 Chairs
 417mm-531mm

 Stool
 579mm - 826mm\*

\*range may vary depending on cylinder height

## **Back Options**

Low Back Mid Back High Back