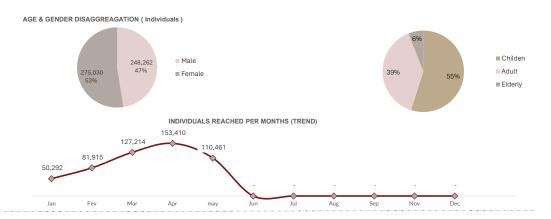

# Information on people reached

BENEFICIARIES TYPE (Individuals) IDP Returnees 40,050 Residents Residents Hosting IDPs

Assistance provided