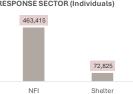

Cumulative Individuals reached from January 2025 to March 2025 through shelter or Non Food Items activities against 2,172,231 Individuals targeted

#### **FUNDING REQUIREMENT**



Data are collected from Financial tracking system (FTS). Shelter Cluster has received so far USD 7.7 M.

# Information on people reached



BENEFICIARIES TYPE (Individuals) IDP Returnees 40,050 Residents Residents Hosting IDPs





Assistance provided

#### 100%

of overall assistance provided through in-kind modality

### RESPONSE CATEGORY (Individuals)



#### RESPONSE SECTOR (Individuals)







## 86%

Households beneficiaries of NFI or ESK received full kit while 14% received partial kits

# KEY ACTIVITIES - Individuals ( Gaps are calculated according to 2024 HPC target )



All partners (39)