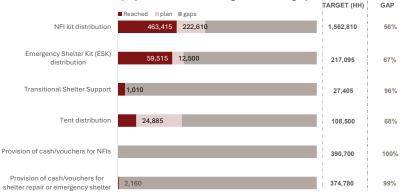

# KEY ACTIVITIES - Individuals ( Gaps are calculated according to 2024 HPC target )

All partners (39)