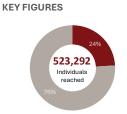

Cumulative Individuals reached from January 2025 to March 2025 through shelter or Non Food Items activities against 2,172,231 Individuals targeted