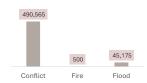

Cumulative Individuals reached from January 2025 to March 2025 through shelter or Non Food Items activities against 2,172,231 Individuals targeted

#### **FUNDING REQUIREMENT**



Data are collected from Financial tracking system (FTS). Shelter Cluster has received so far USD 7.7 M.

# Information on people reached



BENEFICIARIES TYPE (Individuals) IDP Returnees 40,050 Residents Residents Hosting IDPs





Assistance provided

#### 100%

of overall assistance provided through in-kind modality

### RESPONSE CATEGORY (Individuals)



#### RESPONSE SECTOR (Individuals)







## 86%

Households beneficiaries of NFI or ESK received full kit while 14% received partial kits

# KEY ACTIVITIES - Individuals ( Gaps are calculated according to 2024 HPC target )



All partners (39)