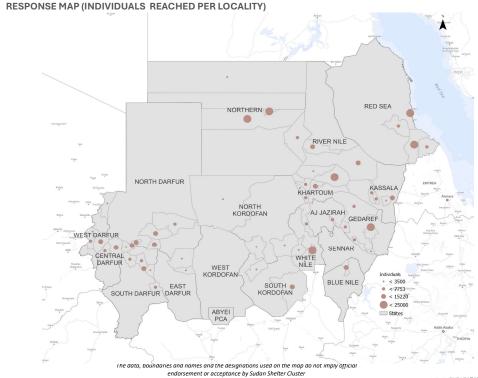

Cumulative Individuals reached from January 2025 to March 2025 through shelter or Non Food Items activities against 2,172,231 Individuals targeted

#### **FUNDING REQUIREMENT**



Data are collected from Financial tracking system (FTS). Shelter Cluster has received so far USD 7.7 M.

# Information on people reached



BENEFICIARIES TYPE (Individuals) IDP Returnees 40,050 Residents Residents Hosting IDPs





Assistance provided

#### 100%

of overall assistance provided through in-kind modality

### RESPONSE CATEGORY (Individuals)



#### RESPONSE SECTOR (Individuals)







## 86%

Households beneficiaries of NFI or ESK received full kit while 14% received partial kits

# KEY ACTIVITIES - Individuals ( Gaps are calculated according to 2024 HPC target )



All partners (39)