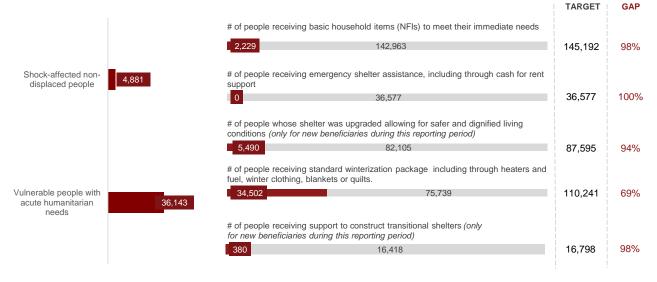

# NORTH EASTERN REGION MONTHLY SNAPSHOT

as of June 2023



41,024

cumulative people reached from January-June 2023 through Shelter and NFI against 149,334 targeted





#### **BENEFICIARY TYPE**

## **ES-NFI KEY INDICATORS**



# **REPORTING MEMBERS**

# CWW, IFRC, IOM, ME, NRC, UNHCR.

### PEOPLE REACHED PER MONTH



**MONTHLY REPORT 2023** 

 $\begin{tabular}{ll} \textbf{Creation date: } 17 \ July \ 2023 \ | \begin{tabular}{ll} \textbf{Data sources: www.reporthub.immap.org}, \ OCHA/AGCHO \end{tabular} \begin{tabular}{ll} \textbf{Creation date: } 17 \ July \ 2023 \ | \begin{tabular}{ll} \textbf{Data sources: www.reporthub.immap.org}, \ OCHA/AGCHO \end{tabular} \begin{tabular}{ll} \textbf{Creation date: } 17 \ July \ 2023 \ | \begin{tabular}{ll} \textbf{Data sources: www.reporthub.immap.org}, \ OCHA/AGCHO \end{tabular} \begin{tabular}{ll} \textbf{Creation date: } 17 \ July \ 2023 \ | \begin{tabular}{ll} \textbf{Data sources: www.reporthub.immap.org}, \ OCHA/AGCHO \end{tabular} \begin{tabular}{ll} \textbf{Creati