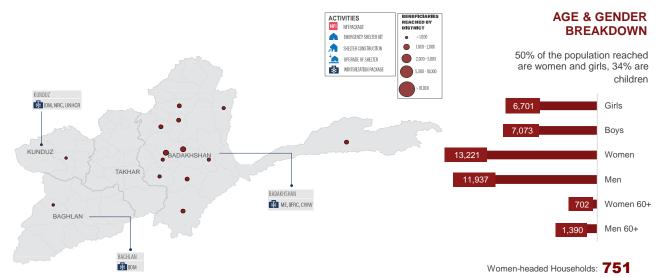

### PEOPLE REACHED PER MONTH

**MONTHLY REPORT 2023** 

 $\begin{tabular}{ll} \textbf{Creation date: } 17 \ July \ 2023 \ | \begin{tabular}{ll} \textbf{Data sources: www.reporthub.immap.org}, \ OCHA/AGCHO \end{tabular} \begin{tabular}{ll} \textbf{Creation date: } 17 \ July \ 2023 \ | \begin{tabular}{ll} \textbf{Data sources: www.reporthub.immap.org}, \ OCHA/AGCHO \end{tabular} \begin{tabular}{ll} \textbf{Creation date: } 17 \ July \ 2023 \ | \begin{tabular}{ll} \textbf{Data sources: www.reporthub.immap.org}, \ OCHA/AGCHO \end{tabular} \begin{tabular}{ll} \textbf{Creation date: } 17 \ July \ 2023 \ | \begin{tabular}{ll} \textbf{Data sources: www.reporthub.immap.org}, \ OCHA/AGCHO \end{tabular} \begin{tabular}{ll} \textbf{Creation date: } 17 \ July \ 2023 \ | \begin{tabular}{ll} \textbf{Data sources: www.reporthub.immap.org}, \ OCHA/AGCHO \end{tabular} \begin{tabular}{ll} \textbf{Creation date: } 17 \ July \ 2023 \ | \begin{tabular}{ll} \textbf{Creation date: } 17 \ July \ 2023 \ | \begin{tabular}{ll} \textbf{Creation date: } 17 \ July \ 2023 \ | \begin{tabular}{ll} \textbf{Creation date: } 17 \ July \ 2023 \ | \begin{tabular}{ll} \textbf{Creation date: } 17 \ July \ 2023 \ | \begin{tabular}{ll} \textbf{Creation date: } 17 \ July \ 2023 \ | \begin{tabular}{ll} \textbf{Creation date: } 17 \ July \ 2023 \ | \begin{tabular}{ll} \textbf{Creation date: } 17 \ July \ 2023 \ | \begin{tabular}{ll} \textbf{Creation date: } 17 \ July \ 2023 \ | \begin{tabular}{ll} \textbf{Creation date: } 17 \ July \ 2023 \ | \begin{tabular}{ll} \textbf{Creation date: } 17 \ July \ 2023 \ | \begin{tabular}{ll} \textbf{Creation date: } 17 \ July \ 2023 \ | \begin{tabular}{ll} \textbf{Creation date: } 17 \ July \ 2023 \ | \begin{tabular}{ll} \textbf{Creation date: } 17 \ July \ 2023 \ | \begin{tabular}{ll} \textbf{Creation date: } 17 \ July \ 2023 \ | \begin{tabular}{ll} \textbf{Creation date: } 17 \ July \ 2023 \ | \begin{tabular}{ll} \textbf{Creation date: } 17 \ July \ 2023 \ | \begin{tabular}{ll} \textbf{Creation date: } 17 \ July \ 2023 \ | \begin{tabular}{ll} \textbf{Creation date: } 17 \ July \ 2023 \ | \begin{tabular}{ll} \textbf{Creation date: } 17 \ July \ 2023 \ | \begin{tabular}{ll} \textbf{Creation date: } 17 \ July \ 2023 \ | \begin{tabular}{ll} \textbf{Creation date: }$ 