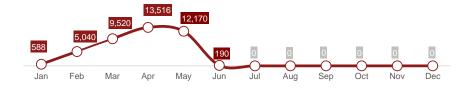

# NORTH EASTERN REGION MONTHLY SNAPSHOT

as of June 2023

41,024

cumulative people reached from January-June 2023 through Shelter and NFI against 149,334 targeted

### PEOPLE REACHED PER MONTH

**MONTHLY REPORT 2023** 

 $\begin{tabular}{ll} \textbf{Creation date: } 17 \ July \ 2023 \ | \begin{tabular}{ll} \textbf{Data sources: www.reporthub.immap.org}, \ OCHA/AGCHO \end{tabular} \begin{tabular}{ll} \textbf{Creation date: } 17 \ July \ 2023 \ | \begin{tabular}{ll} \textbf{Data sources: www.reporthub.immap.org}, \ OCHA/AGCHO \end{tabular} \begin{tabular}{ll} \textbf{Creation date: } 17 \ July \ 2023 \ | \begin{tabular}{ll} \textbf{Data sources: www.reporthub.immap.org}, \ OCHA/AGCHO \end{tabular} \begin{tabular}{ll} \textbf{Creation date: } 17 \ July \ 2023 \ | \begin{tabular}{ll} \textbf{Data sources: www.reporthub.immap.org}, \ OCHA/AGCHO \end{tabular} \begin{tabular}{ll} \textbf{Creation date: } 17 \ July \ 2023 \ | \begin{tabular}{ll} \textbf{Data sources: www.reporthub.immap.org}, \ OCHA/AGCHO \end{tabular} \begin{tabular}{ll} \textbf{Creation date: } 17 \ July \ 2023 \ | \begin{tabular}{ll} \textbf{Creation date: } 17 \ July \ 2023 \ | \begin{tabular}{ll} \textbf{Creation date: } 17 \ July \ 2023 \ | \begin{tabular}{ll} \textbf{Creation date: } 17 \ July \ 2023 \ | \begin{tabular}{ll} \textbf{Creation date: } 17 \ July \ 2023 \ | \begin{tabular}{ll} \textbf{Creation date: } 17 \ July \ 2023 \ | \begin{tabular}{ll} \textbf{Creation date: } 17 \ July \ 2023 \ | \begin{tabular}{ll} \textbf{Creation date: } 17 \ July \ 2023 \ | \begin{tabular}{ll} \textbf{Creation date: } 17 \ July \ 2023 \ | \begin{tabular}{ll} \textbf{Creation date: } 17 \ July \ 2023 \ | \begin{tabular}{ll} \textbf{Creation date: } 17 \ July \ 2023 \ | \begin{tabular}{ll} \textbf{Creation date: } 17 \ July \ 2023 \ | \begin{tabular}{ll} \textbf{Creation date: } 17 \ July \ 2023 \ | \begin{tabular}{ll} \textbf{Creation date: } 17 \ July \ 2023 \ | \begin{tabular}{ll} \textbf{Creation date: } 17 \ July \ 2023 \ | \begin{tabular}{ll} \textbf{Creation date: } 17 \ July \ 2023 \ | \begin{tabular}{ll} \textbf{Creation date: } 17 \ July \ 2023 \ | \begin{tabular}{ll} \textbf{Creation date: } 17 \ July \ 2023 \ | \begin{tabular}{ll} \textbf{Creation date: } 17 \ July \ 2023 \ | \begin{tabular}{ll} \textbf{Creation date: } 17 \ July \ 2023 \ | \begin{tabular}{ll} \textbf{Creation date: } 17 \ July \ 2023 \ | \begin{tabular}{ll} \textbf{Creation date: }$ 