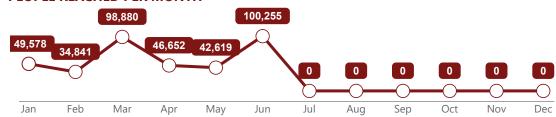

# of people receiving basic household items (NFIs) to meet their immediate needs 93,061 171,054 Vulnerable people 76,576 # of people receiving emergency shelter assistance, including through cash for rent support 14,277 # of people whose shelter was upgraded allowing for safer and dignified living conditions (only for new beneficiaries during this reporting period) Returnees 22,180 1,866 43,963 # of people receiving standard winterization package including through heaters and fuel, winter clothing, blankets or quilts. 7,420 148,072 Natural Disaster # of people receiving support to construct transitional shelters 1,499 Affected (only for new beneficiaries during this reporting period) 5,180 474

## **REPORTING MEMBERS**

AKAH NRC CWW PIN DRC UNHCR IOM

NAC

## **PEOPLE REACHED PER MONTH**