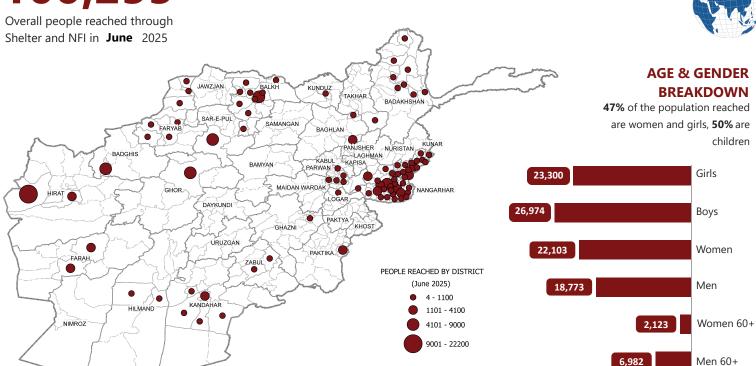

# 100,255

Women headed Households: **3,261** 

#### **BENEFICIARY TYPE**

## **ES-NFI KEY INDICATORS**

January - June **REACH** # of people receiving basic household items (NFIs) to meet their immediate needs 93,061 171,054 Vulnerable people 76,576 # of people receiving emergency shelter assistance, including through cash for rent support 14,277 # of people whose shelter was upgraded allowing for safer and dignified living conditions (only for new beneficiaries during this reporting period) Returnees 22,180 1,866 43,963 # of people receiving standard winterization package including through heaters and fuel, winter clothing, blankets or quilts. 7,420 148,072 Natural Disaster # of people receiving support to construct transitional shelters 1,499 Affected (only for new beneficiaries during this reporting period) 5,180 474